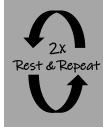

### How to follow the exercise program?

The exercises should be completed 2 times as a circuit. After completing 1 round, rest for 1 minute and repeat.